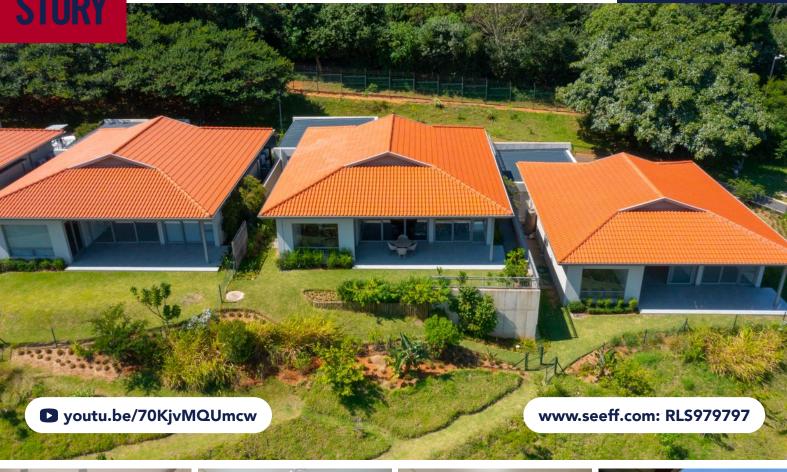

## **FOR SALE R5,495,000**

**6 FIG TREE VILLAS, LAZULI ESTATE** 

## LUXURY LIVING AT FIG TREE VILLAS, LAZULI COASTAL ESTATE

3

3

1

Nestled within the prestigious Lazuli Coastal Estate, this exceptional villa offers a perfect blend of luxury and comfort. Boasting three spacious bedrooms, two of which feature en-suite bathrooms, the home provides a serene and private retreat. The well-appointed kitchen, complete with a separate scullery, offers both style and practicality for modern living. The open-plan living and dining areas seamlessly transition into a cozy lounge, creating an inviting space for both relaxation and entertaining.

**Land Size** 48,020m<sup>2</sup> **Floor Size** 256m<sup>2</sup>

Rates R2,747.48 Estate Levy R2,931.20 Sectional Title Levy R2,176.00 Pool Yes
Pets Allowed Yes

Andreas Wassenaar 082 837 9094 andreasw@seeff.com