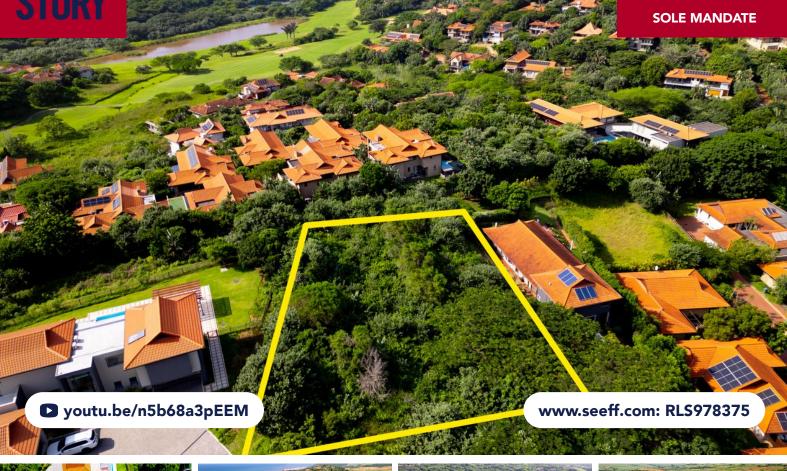

## **FOR SALE R2,125,000**

589 BARBET CLOSE, ERF 589, HILLTOP PRIVATE ESTATE

## BUILD YOUR DREAM HOME WITHIN THIS LUXURY ESTATE

Nestled in an exclusive and tranquil environment, Hilltop Private Estate offers the perfect canvas for creating your dream home. With its elevated position, each plot provides breathtaking panoramic views of lush landscapes and rolling hills, ensuring unparalleled privacy and serenity. The estate features spacious, well-planned plots designed to allow for expansive living spaces and exquisite architectural designs, making it an ideal location for those seeking both luxury and peace. Surrounded by nature's beauty, this estate presents the opportunity to build a personal sanctuary away from the hustle and bustle, while still being part of an elite, secure community.