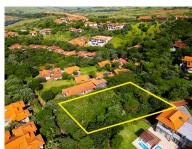

## **FOR SALE R2,125,000**

589 BARBET CLOSE, ERF 589, HILLTOP PRIVATE ESTATE

## BUILD YOUR DREAM HOME WITHIN THIS LUXURY ESTATE

Nestled in an exclusive and tranquil environment, Hilltop Private Estate offers the perfect canvas for creating your dream home. With its elevated position, each plot provides breathtaking panoramic views of lush landscapes and rolling hills, ensuring unparalleled privacy and serenity. The estate features spacious, well-planned plots designed to allow for expansive living spaces and exquisite architectural designs, making it an ideal location for those seeking both luxury and peace. Surrounded by nature's beauty, this estate presents the opportunity to build a personal sanctuary away from the hustle and bustle, while still being part of an elite, secure community.