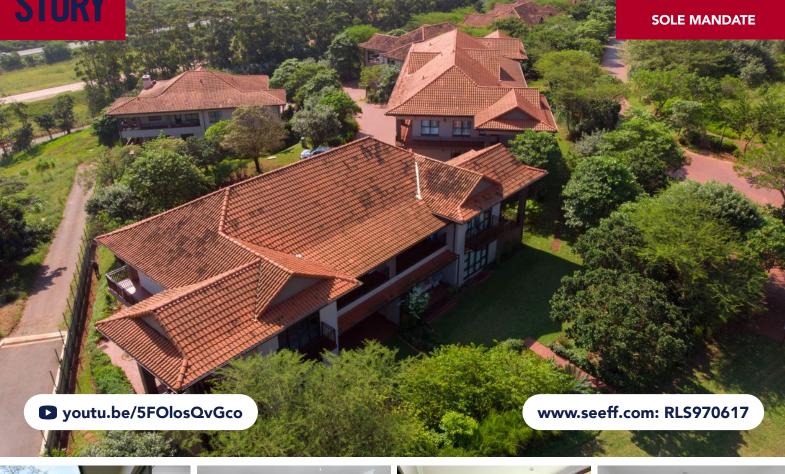

## **FOR SALE R2,600,000**

600 FISH EAGLE DRIVE, UNIT 3 SUNBIRD WAY, HILLTOP PRIVATE ESTATE

## NEAT TOP FLOOR PENTHOUSE APARTMENT – BEAUTIFUL VIEWS

3

2

2

\*\*\*SOLE & EXCLUSIVE MANDATE\*\*\*Neat top floor penthouse apartment with crisp clean interiors and beautiful views from the elevated position. The main living area has an open plan kitchen and light interiors. The large undercover patio off the lounge offers beautiful views and pratical space. The main bedroom has large high gloss porcelain tiles and a modern bathroom, generous built-in cupboards and a private patio. Bedrooms 2 and 3 are neatly tiled, with built-in cupboards and fitted blinds and ceiling fans.