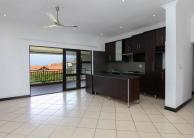

## NEAT TOP FLOOR PENTHOUSE APARTMENT – BEAUTIFUL VIEWS

3

2

2

\*\*\*SOLE & EXCLUSIVE MANDATE\*\*\*Neat top floor penthouse apartment with crisp clean interiors and beautiful views from the elevated position. The main living area has an open plan kitchen and light interiors. The large undercover patio off the lounge offers beautiful views and pratical space. The main bedroom has large high gloss porcelain tiles and a modern bathroom, generous built-in cupboards and a private patio. Bedrooms 2 and 3 are neatly tiled, with built-in cupboards and fitted blinds and ceiling fans.