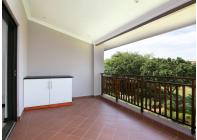

## NEAT TOP FLOOR PENTHOUSE APARTMENT – BEAUTIFUL VIEWS

3

2

2

\*\*\*SOLE & EXCLUSIVE MANDATE\*\*\*Neat top floor penthouse apartment with crisp clean interiors and beautiful views from the elevated position. The main living area has an open plan kitchen and light interiors. The large undercover patio off the lounge offers beautiful views and pratical space. The main bedroom has large high gloss porcelain tiles and a modern bathroom, generous built-in cupboards and a private patio. Bedrooms 2 and 3 are neatly tiled, with built-in cupboards and fitted blinds and ceiling fans.