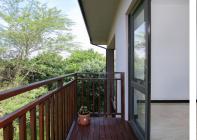

## NEAT TOP FLOOR PENTHOUSE APARTMENT – BEAUTIFUL VIEWS

3

2

2

\*\*\*SOLE & EXCLUSIVE MANDATE\*\*\*Neat top floor penthouse apartment with crisp clean interiors and beautiful views from the elevated position. The main living area has an open plan kitchen and light interiors. The large undercover patio off the lounge offers beautiful views and pratical space. The main bedroom has large high gloss porcelain tiles and a modern bathroom, generous built-in cupboards and a private patio. Bedrooms 2 and 3 are neatly tiled, with built-in cupboards and fitted blinds and ceiling fans.