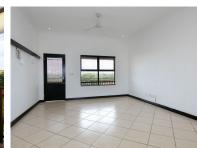

## NEAT TOP FLOOR PENTHOUSE APARTMENT – BEAUTIFUL VIEWS

3

2

2

\*\*\*SOLE & EXCLUSIVE MANDATE\*\*\*Neat top floor penthouse apartment with crisp clean interiors and beautiful views from the elevated position. The main living area has an open plan kitchen and light interiors. The large undercover patio off the lounge offers beautiful views and pratical space. The main bedroom has large high gloss porcelain tiles and a modern bathroom, generous built-in cupboards and a private patio. Bedrooms 2 and 3 are neatly tiled, with built-in cupboards and fitted blinds and ceiling fans.